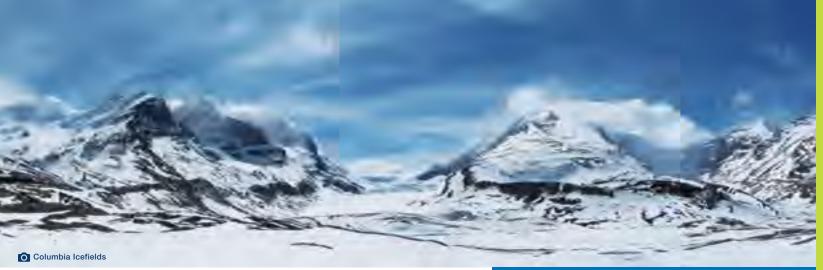

## **Icefields Parkway Highlights** - 30 km, 54 km and 103 km

Travel down the Icefields Parkway (Highway 93), one of the most scenic drives on the planet! Take in the surreal ice formations at Athabasca Falls (30 km) and Sunwapta Falls (54 km), transformed by winter into frozen ice sculptures. Continue on to Athabasca Glacier area (103 km), where you can strap on your snowshoes and break trail below some of the highest peaks in the Canadian Rockies. Please watch for wildlife and respect the reduced speed zones along the way.