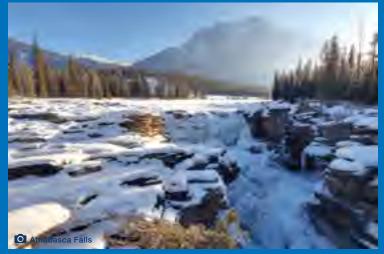

## **Icefields Parkway Highlights** - 30 km, 54 km and 103 km

Travel down the Icefields Parkway (Highway 93), one of the most scenic drives on the planet! Take in the surreal ice formations at Athabasca Falls (30 km) and Sunwapta Falls (54 km), transformed by winter into frozen ice sculptures. Continue on to Athabasca Glacier area (103 km), where you can strap on your snowshoes and break trail below some of the highest peaks in the Canadian Rockies. Please watch for wildlife and respect the reduced speed zones along the way.