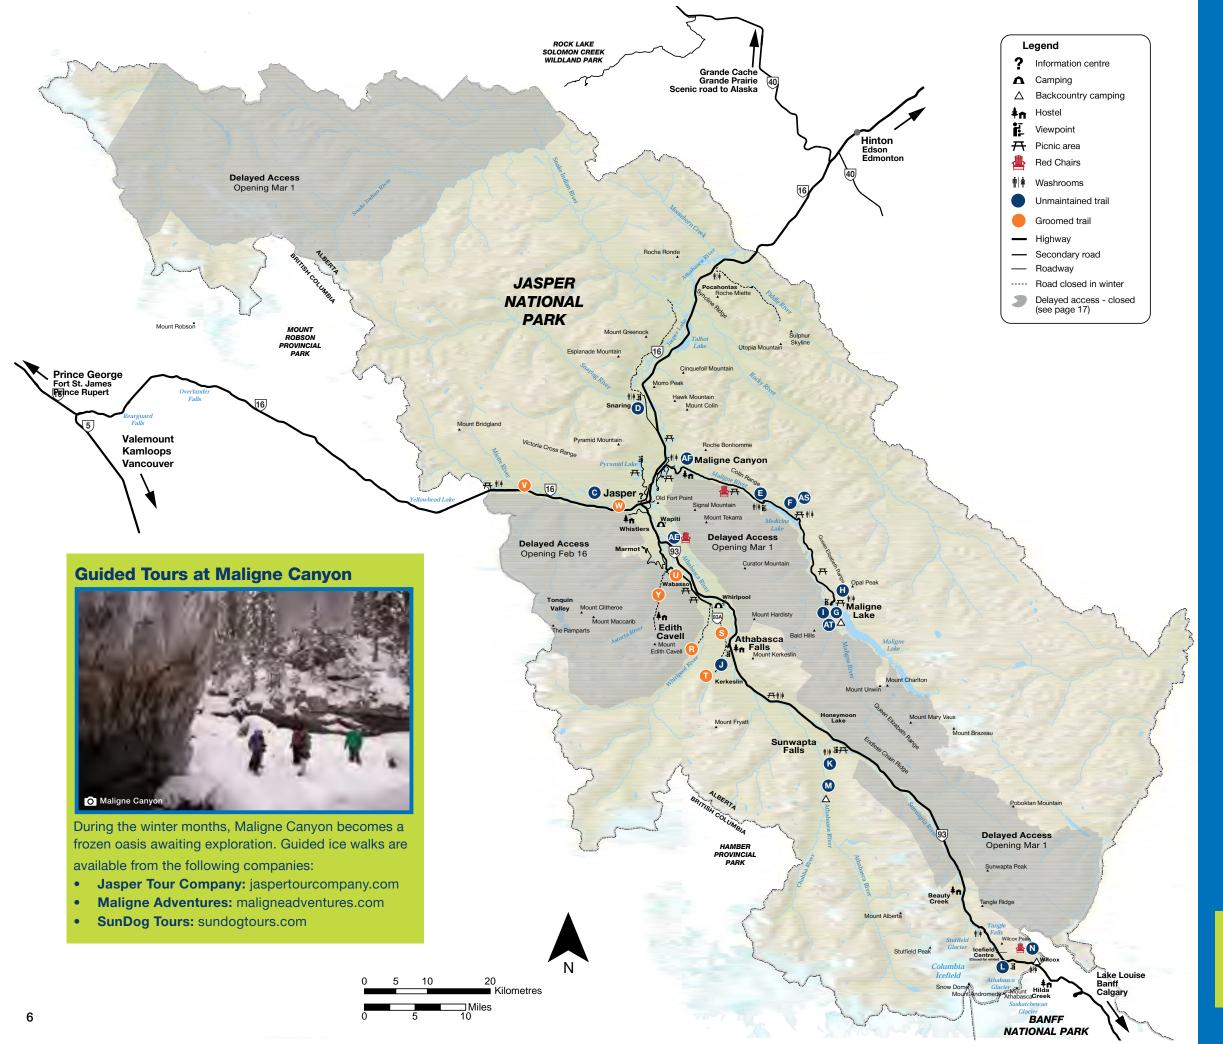

frozen lakes. There are two great skating rinks that are cleared for you to enjoy. Experience iconic Pyramid Lake ((AQ), page 11) or head out to Jasper Park Lodge for a skate and hot chocolate on Mildred Lake (AP), page11).

## Discover Marmot Meadows Winter Hub

A great place to spend the entire day, Marmot Meadows features a challenging 4-km groomed cross-country ski trail through the forest  $((\mathbf{P}), (\mathbf{Q}), \text{ page 12})$ , an easy loop through the meadows, and a winter shelter. On weekends, park interpreters offer programs and activities around the campfire, at the traditional tipi and on snowshoes

#### **Park Guidelines**

- Please respect dog restrictions and closures.
- Do not walk or snowshoe on groomed ski tracks.
- Leave no trace: pack out all of your garbage.



#### Sightseeing Opportunities

#### Pyramid Lake - 7 km

A short drive leaving from the back of town. Stop at Patricia Lake to take in some interpretation and stellar views. Continue a little further up Pyramid Road, and enjoy a stroll to Pyramid Island where you can get up close and personal with the exquisite Pyramid Mountain. Keep your eyes open for wildlife along the way!



#### Maligne Lake - 48 km

Around every corner of this 48-km road you'll find picturesque scenery. Stop at Medicine Lake (30 km) to take in the stunning mountain vistas. Then continue to the end of the road to discover the breathtaking Maligne Lake. Keep your eyes peeled for wildlife!

## **Icefields Parkway Highlights** - 30 km, 54 km and 103 km

Travel down the Icefields Parkway (Highway 93), one of the most s