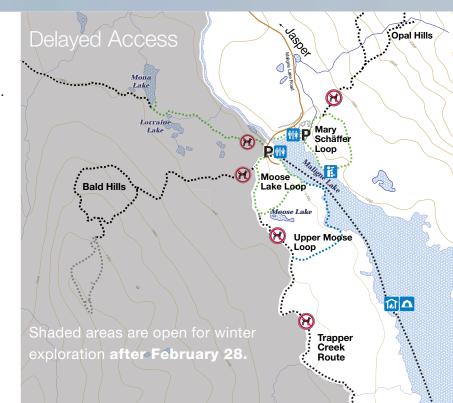

#### Medicine Lake and Maligne Lake

Grab your snowshoes and head up to either Medicine Lake ((E), page 10) or Maligne Lake ((G), (H) and (I), page 10)to explore the peaceful wintery landscape. Enjoy some great beginner snowshoe trails or, if the lake is safely frozen, explore the shoreline and take in the surrounding wide open views.

#### At Maligne Lake:

- Bald Hills (this is avalanche terrain be prepared).

#### Tonguin Valley, Brazeau and North Jasper:

February 28 for the Brazeau and North Jasper.

#### **Icefields Parkwav:**

To learn more visit: pc.gc.ca/caribou

1. From November 1 to February 28, enjoy the open, lower elevation trails open year-round, such as the Mary Schäffer Loop, Moose Lake loops and Trapper Creek Route. 2. After February 28, when the snowpack hardens naturally and trails packed by humans become less of an advantage to predators such as wolves, you are welcome to head up to