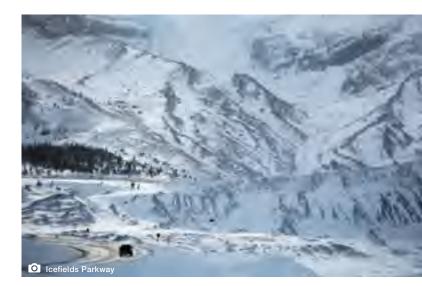

## **Icefields Parkway Highlights** - 30 km, 54 km and 103 km

Travel down the Icefields Parkway (Highway 93), one of the most scenic drives on the planet! Take in the surreal ice formations at Athabasca Falls (30 km) and Sunwapta Falls (54 km), transformed by winter into frozen ice sculptures. Continue on to Athabasca Glacier area (103 km), where you can strap on your snowshoes and break trail below some of the highest peaks in the Canadian Rockies. Please watch for wildlife and respect the reduced speed zones along the way.

**Warning!** Roads can be very slippery or closed during bad weather. Check the road report at **alberta511.ca** or **drivebc.ca** before heading out. Please note there is no cell phone reception along the Maligne and Snaring roads or the Icefields Parkway.