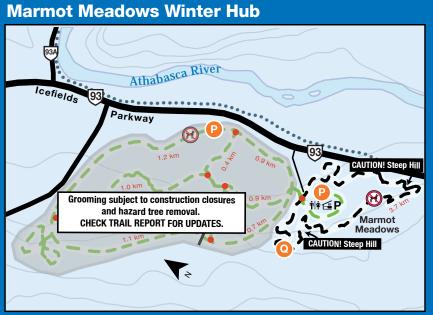

## Discover Marmot Meadows Winter Hub

A great place to spend the entire day, Marmot Meadows features a challenging 4-km groomed cross-country ski trail through the forest  $((\mathbf{P}), (\mathbf{Q}), \text{ page 12})$ , an easy loop through the meadows, and a winter shelter. On weekends, park interpreters offer programs and activities around the campfire, at the traditional tipi and on snowshoes

Moderate Difficult Easy

| Trail and Activities      | Distance         | Description                                                                                           | Maps              |
|---------------------------|------------------|-------------------------------------------------------------------------------------------------------|-------------------|
| MARMOT MEADOWS WINTER HUB |                  |                                                                                                       |                   |
| Whistlers Loop            | Variable options | Forested loop through the campground.<br>Tracksetting varies due to construction.                     | р. <b>6,9,1</b> 3 |
| Re Run                    | 4 km loop        | Forested loop with challenging hills.                                                                 | <b>р. 6, 1</b> 3  |
| WHIRLPOOL WINTER HUB      |                  |                                                                                                       |                   |
| Whirlpool Trail           | 14 km return     | Gentle terrain with river views.                                                                      | <b>р. 6, 13</b>   |
| Leach Lake Trail          | 8.4 km return    | Beautiful mountain and lake views.                                                                    | р. 6, 13          |
| ATHABASCA FALLS AREA      |                  |                                                                                                       |                   |
| Geraldine Road            | 11.8 km return   | Winding, challenging road with some views.<br>Elevation gain: 532 m. Dogs allowed on Fryatt<br>access | Р. 6, 13          |
| OTHER AREAS               |                  |                                                                                                       |                   |
| Wabasso Campground        | 3.6 km loop      | Gentle terrain along the river. Variable loops.                                                       | Р. 6              |
| Decoigne                  | Variable options | Open meadows with rolling terrain.                                                                    | Р. 6              |
| Pipeline                  | 11 km return     | Gentle terrain with subtle ups and downs.                                                             | Р. 6              |
| Pyramid Fire Road         | 15 km return     | A steep climb with nice views.<br>Elevation gain: 770 m                                               | р.9               |
| Cavell Road               | 23.2 km return   | A steep climb with stunning views. Opens Feb. 16                                                      | Р. 6              |

#### **Marmot Meadows Winter Hub**

Join us at Marmot Meadows Winter Hub just south of Whistlers Campground on Highway 93 for activities, adventure and interactive learning. You can ski on your own then join an interpreter around the fire for stories. Also, try your hand at new skills—like making a fire with flint and steel or cooking bannock on a stick.

A traditional tipi welcomes you to the meadows and provides the setting for Indigenous programs and cultural teachings. Enjoy a variety of programs, including wildlife tracking where you will do a bit of hiking or snowshoeing while trying out some of the park's telemetry equipment. In the evening, try a guided dark sky snowshoe hike.