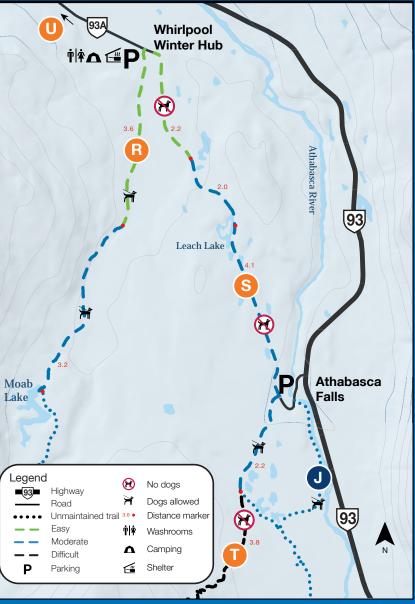

#### Ski to Leach Lake

Take your cross-country skis up to the Leach Lake Trail ((s), page 12). Enjoy the stunning views of Mount Kerkeslin as you ski along gentle rolling terrain.

Moderate Difficult Easy

| Trail and Activities      | Distance         | Description                                                                                           | Maps              |
|---------------------------|------------------|-------------------------------------------------------------------------------------------------------|-------------------|
| MARMOT MEADOWS WINTER HUB |                  |                                                                                                       |                   |
| Whistlers Loop            | Variable options | Forested loop through the campground.<br>Tracksetting varies due to construction.                     | р. <b>6,9,1</b> 3 |
| Re Run                    | 4 km loop        | Forested loop with challenging hills.                                                                 | <b>р. 6, 1</b> 3  |
| WHIRLPOOL WINTER HUB      |                  |                                                                                                       |                   |
| Whirlpool Trail           | 14 km return     | Gentle terrain with river views.                                                                      | <b>р. 6, 13</b>   |
| Leach Lake Trail          | 8.4 km return    | Beautiful mountain and lake views.                                                                    | р. 6, 13          |
| ATHABASCA FALLS AREA      |                  |                                                                                                       |                   |
| Geraldine Road            | 11.8 km return   | Winding, challenging road with some views.<br>Elevation gain: 532 m. Dogs allowed on Fryatt<br>access | Р. 6, 13          |
| OTHER AREAS               |                  |                                                                                                       |                   |
| Wabasso Campground        | 3.6 km loop      | Gentle terrain along the river. Variable loops.                                                       | Р. 6              |
| Decoigne                  | Variable options | Open meadows with rolling terrain.                                                                    | Р. 6              |
| Pipeline                  | 11 km return     | Gentle terrain with subtle ups and downs.                                                             | Р. 6              |
| Pyramid Fire Road         | 15 km return     | A steep climb with nice views.<br>Elevation gain: 770 m                                               | р.9               |
| Cavell Road               | 23.2 km return   | A steep climb with stunning views. Opens Feb. 16                                                      | Р. 6              |

## Frontcountry Camping with a Backcountry Vibe

Whirlpool Winter Hub and Camping In addition to over 25 km of groomed cross-country ski trails that begin from here, this hub (page 13) offers a winter shelter and winter camping. Camping is available on a first come, first serve self-registration basis. There are sites for tents as well as RVs. Note: there is no power or water on site.