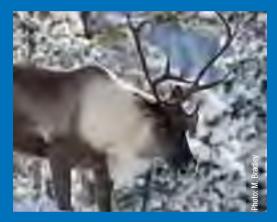

## **Woodland Caribou and Maligne Lake**

Woodland caribou inhabit some of the most scenic alpine landscapes of the mountains in Western Canada, including Jasper's Maligne Lake region.

The caribou that call Jasper National Park home migrate between the alpine (above treeline) and subalpine (just below treeline) forests in response to seasonal changes. This is because they like it cold and snowy. A true winter specialist, woodland caribou's large "snowshoe" hooves, warm fur and ability to survive on a diet of lichen help them avoid predators by staying high in the mountains through winter. However, one of the threats to caribou are packed trails that lead into their habitat as they allow predators to access areas they would not have travelled to otherwise.

Jasper National Park is home to four distinct herds of woodland caribou whose habitats are found in the northern ranges of the park, in the Tonquin Range, and in the Maligne-Brazeau ranges. This last herd uses the high elevation areas near Maligne Lake as part of their habitat.