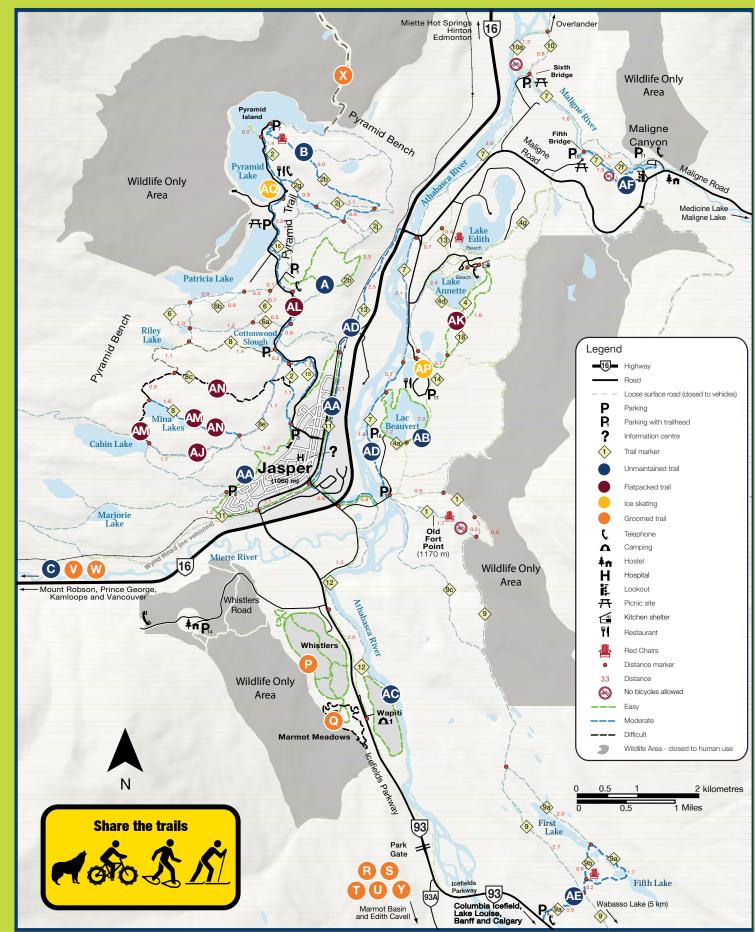

## Trail Map

| Easy Moderate Difficult                 |                |                                                                                                   |          |
|-----------------------------------------|----------------|---------------------------------------------------------------------------------------------------|----------|
| Trail and Activities 🔬 🐆 🎢              | Distance       | Description                                                                                       | Maps     |
| PYRAMID BENCH                           |                |                                                                                                   |          |
| A Edge of the Bench                     | 4.2 km return  | Enjoy spectacular townsite views.                                                                 | р. 9     |
| B Pyramid Overlook                      | 5.5 km return  | A loop trail with tremendous views.                                                               | р. 9     |
| <b>O</b> Virl, Dorothy, Christine Lakes | 8.6 km return  | A beautiful forested trail with great lake views.                                                 | р. 6, 9  |
| MOBERLY HOMESTEAD                       |                |                                                                                                   |          |
| D Moberly Meadows                       | Variable       | Blaze your own trail in a wide open meadow and explore historic buildings.                        | р. 6     |
| MALIGNE VALLEY                          |                |                                                                                                   |          |
| Medicine Lake                           | 3 km return    | Follow the lakeshore for beautiful open views.                                                    | Р. 6     |
| F Beaver Lake                           | 4 km return    | A charming forested trail with lake views.                                                        | р. 6     |
| G Moose Lake Loop                       | 2.6 km loop    | This trail will take you through scenic forest,<br>over an old landslide and to Moose Lake.       | Р. 6, 16 |
| H Mary Schäffer Loop                    | 3.2 km loop    | A beautiful loop to a scenic viewpoint looking<br>down Maligne Lake.                              | Р. 6, 16 |
| Upper Moose Loop                        | 6 km loop      | Travel through forest then down to the lake.                                                      | р. 6,16  |
| ICEFIELDS PARKWAY                       |                |                                                                                                   |          |
| J Athabasca Falls River Trail           | 5 km return    | Travel along the upper section of the Athabasca<br>River offering great views of Mount Kerkeslin. | Р. 6, 13 |
| K Lower Sunwapta Falls                  | 2.6 km return  | Walk along the river to a set of stunning falls.                                                  | р. 6-7   |
| <b>L</b> Toe of the Glacier Route       | 5.4 km return  | Magnificent views of the massive Athabasca<br>Glacier.                                            | р. 6-7   |
| Big Bend                                | 12.6 km return | A forested trail with phenomenal views of Dragon Peak and surrounding mountains.                  | р. 6-7   |
| N Wilcox Viewpoint                      | 4 km return    | A short climb to an incredible view of the Athabasca and Dome glaciers.                           | р. 6-7   |

Lake Annette

Difficult

Easy

Moderate

| Trail and Activities                                                     | Distance            |
|--------------------------------------------------------------------------|---------------------|
| WINTER WALKING 🛛 🕅 🗎                                                     |                     |
| A Jasper Discovery Trail                                                 | 8.3 km loop         |
| AB Lac Beauvert Loop                                                     | 3.4 km loop         |
| Wapiti Campground                                                        | Variable options    |
| Red Squirrel to Big Horn Alley                                           | 10.6 km loop        |
| <b>A</b> Valley of the Five Lakes                                        | 4.1 km loop         |
| AF Maligne Canyon                                                        | Varied route optior |
| FAT BIKING 🛛 🚳 🎢                                                         |                     |
| (A) Cabin Lake Fire Road                                                 | 6.8 km return       |
| 🐼 Woodpecker / Trail 4                                                   | 3.6 km loop         |
| A Pyramid Trail-Cottonwood<br>Slough (P4) to Pyramid Lake<br>Resort (P5) | 8 km return         |
| Mina-Cabin Loop                                                          | 9.3 km return       |
| AN Trail 8 to 8c                                                         | 8.2 km loop         |
| ICE SKATING 🔀 🏋                                                          |                     |
| AP Mildred Lake                                                          | Approx. 1 km loo    |
| 極 Pyramid Lake                                                           | Approx. 0.7 km looj |
|                                                                          |                     |

|   | Description                                                                                                                      | Maps    |
|---|----------------------------------------------------------------------------------------------------------------------------------|---------|
|   |                                                                                                                                  |         |
|   | An interpretive loop trail with beautiful town views.                                                                            | Р.9     |
|   | A loop trail around a lake with spectacular views.                                                                               | р.9     |
|   | A forested trail with views of the Athabsaca River.                                                                              | Р.9     |
|   | A loop with varied terrain along the Athabasca River.                                                                            | р. 9    |
|   | A loop trail with a series of beautiful frozen lakes.                                                                            | р. 9    |
| s | Walk along the top of the canyon.                                                                                                | р. 6, 9 |
|   |                                                                                                                                  |         |
|   | A fairly moderate ride out to Cabin Lake and back with panoramic views.                                                          | р. 9    |
|   | Flat-packed by Fairmont, this loop travels through<br>gently rolling terrain from Jasper Park Lodge to Lake<br>Annette and back. | р. 9    |
|   | This cruisy trail climbs steadily to beautiful Pyramid<br>Lake.                                                                  | р. 9    |
|   | Sections of demanding terrain and scenic views on the west end of Pyramid Bench.                                                 | р. 9    |
|   | Great terrain for experienced riders.                                                                                            | р.9     |
|   |                                                                                                                                  |         |
| b | Head out to Jasper Park Lodge and skate on stunning Mildred Lake.                                                                | Р.9     |

|   | stunning Mildred Lake.        |      |
|---|-------------------------------|------|
| ) | Skate on iconic Pyramid Lake. | р. 9 |