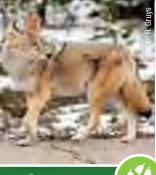

## **Woodland Caribou and Maligne Lake**

Woodland caribou inhabit some of the most scenic alpine landscapes of the mountains in Western Canada, including Jasper's Maligne Lake region.

The caribou that call Jasper National Park home migrate between the alpine (above treeline) and subalpine (just below treeline) forests in response to seasonal changes. This is because they like it cold and snowy. A true winter specialist, woodland caribou's large "snowshoe" hooves, warm fur and ability to survive on a diet of lichen help them avoid predators by staying high in the mountains through winter. However, one of the threats to caribou are packed trails that lead into their habitat as they allow predators to access areas they would not have travelled to otherwise.

Jasper National Park is home to four distinct herds of woodland caribou whose habitats are found in the northern ranges of the park, in the Tonquin Range, and in the Maligne-Brazeau ranges. This last herd uses the high elevation areas near Maligne Lake as part of their habitat.

Woodland caribou populations have been steadily declining and they are considered a Species at Risk. As a leader in conservation, Parks Canada is taking action to protect them, at Maligne Lake and elsewhere in the park. You can help too!